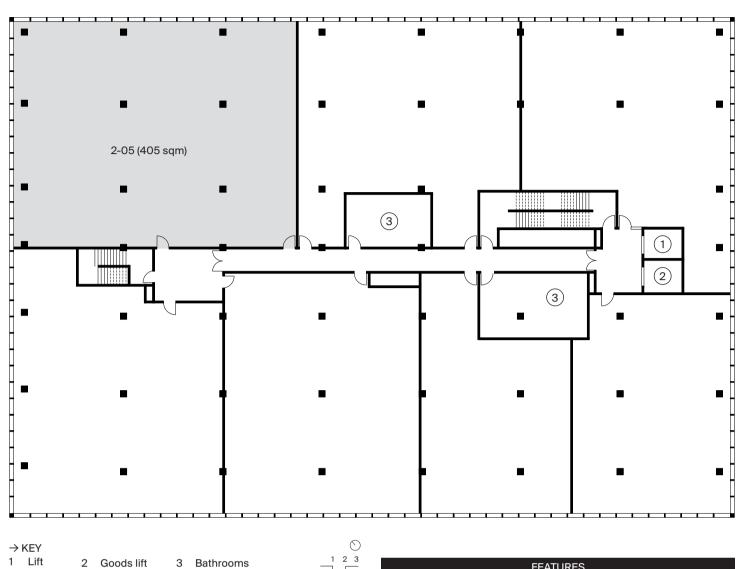

NLA 405 sqm FITOUT Customisable

#### TARGET USE Workspace

A corner workspace tenancy. Calming northerly and westerly views out to the Jerrabomberra Wetlands with large windows and 3.7-metre high ceilings. Provisions for bathrooms within tenancy, built as part of the tenancy fitout.

UNIT 2-05 FLOORPLAN (NOT TO SCALE)

|                                   | FEATURES                                                                                                                                           |
|-----------------------------------|----------------------------------------------------------------------------------------------------------------------------------------------------|
| OPERABLE WINDOWS                  | Yes                                                                                                                                                |
| VIEWS                             | Views of the Jerrabomberra Wetlands to the north and west                                                                                          |
|                                   | FITOUT                                                                                                                                             |
| CEILING                           | Raw concrete (unpainted) slab with exposed services                                                                                                |
| CEILING HEIGHT                    | 3.7-metre                                                                                                                                          |
| FLOORING                          | Specified by tenant as part of the tenant fitout                                                                                                   |
| INTER-TENANCY<br>WALLS            | To be specified by tenant as part of fit out                                                                                                       |
|                                   | SERVICES                                                                                                                                           |
| LIFTS                             | 1x KONE passenger and 1x KONE oversized suited for large furniture and equipment                                                                   |
| TOILETS                           | Common bathrooms available on all floors                                                                                                           |
| HEATING AND<br>COOLING            | Installation by tenant as part of fit out. Building<br>has been designed to allow for individual<br>control of heating and cooling within tenancy. |
| DATA                              | Fiber to tenancy                                                                                                                                   |
| WASTE                             | Ground floor waste room with street access.<br>Shared facility for all building tenants                                                            |
| PARCELS, LOCKERS<br>AND MAILBOXES | Parcel lockers and mail boxes are available in ground floor mail room for all tenants.                                                             |
| PARKING                           | Secure bays are available in the basement for lease. Provision for EV charging stations.                                                           |