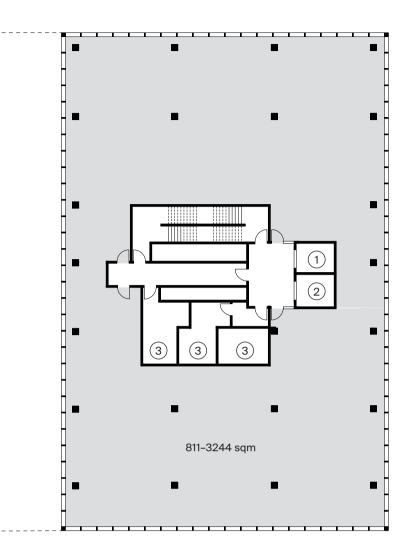

### Level 5 5-01

NLA 811 sqm FITOUT Customisable

 $\rightarrow$  KEY 1 Lift 2 Goods lift 3 Bathrooms

A large workspace with operable windows on all orientations - north, south, east and west. Fully customisable fit out available to suit tenant requirements. Generous 3.7-metre ceilings with unobstructed views across the Jerrabomberra Wetlands and the neighbourhood.