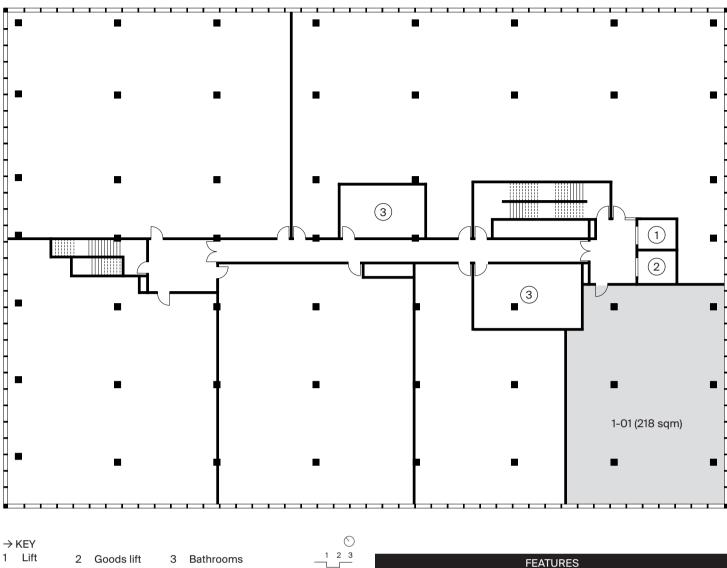

# Level 1 1-01

NLA 218 sqm FITOUT Customisable TARGET USE Health and Wellbeing Retail

An open, corner tenancy suited to an independent retail or health and wellbeing operator. The space offers diffused southerly light and morning easterly light with 3.7-metre high ceilings and views out to a new wetland garden.

| FEATURES                                                                                                                                           |
|----------------------------------------------------------------------------------------------------------------------------------------------------|
| Yes                                                                                                                                                |
| In time, views to a new wetland garden to the south                                                                                                |
| FITOUT                                                                                                                                             |
| Raw concrete (unpainted) slab with exposed services                                                                                                |
| 3.7-metre                                                                                                                                          |
| Specified by tenant as part of the tenant fitout                                                                                                   |
| SERVICES                                                                                                                                           |
| 1x KONE passenger and 1x KONE oversized suited for large furniture and equipment                                                                   |
| Common bathrooms available on all floors                                                                                                           |
| Installation by tenant as part of fit out. Building<br>has been designed to allow for individual<br>control of heating and cooling within tenancy. |
| Ground floor waste room with street access.<br>Shared facility for all building tenants                                                            |
| Parcel lockers and mail boxes are available in ground floor mail room for all tenants.                                                             |
| Secure bays available in the basement. Provision for EV charging stations                                                                          |
|                                                                                                                                                    |

UNIT 1-01 FLOORPLAN (NOT TO SCALE)

BUILDING 13 STACKING PLAN (NOT TO SCALE)