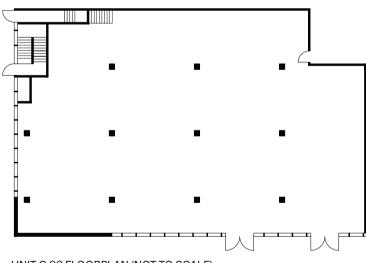

A ground floor tenancy that would suit a health and wellbeing or retail operator. The space will open out to a new wetland garden with boardwalks. Calming nature views to the west overlooking the Jerrabomberra Wetlands. It offers lots of natural light and has generous 3.7-metre high ceilings. Adjacent to this tenancy is an all day eatery. Provision for additional bathrooms and wet areas with tenancy built as part of the tenancy fit-out.

UNIT G.02 FLOORPLAN (NOT TO SCALE)

BUILDING 13 STACKING PLAN (NOT TO SCALE)

| FEATURES                                                                                                                                           |
|----------------------------------------------------------------------------------------------------------------------------------------------------|
| Yes                                                                                                                                                |
| Yes                                                                                                                                                |
| Views of the Jerrabomberra Wetlands to the west and, in time, views of a new wetland garden to the south                                           |
| In time the ground floor will open out onto a grassy wetlands habitat                                                                              |
| Yes                                                                                                                                                |
| FITOUT                                                                                                                                             |
| Raw concrete (unpainted) slab with exposed services                                                                                                |
| 4-metre                                                                                                                                            |
| Specified by tenant as part of the tenant fitout                                                                                                   |
| SERVICES                                                                                                                                           |
| 1x KONE passenger and 1x KONE oversized suited for large furniture and equipment                                                                   |
| Common bathrooms available on all floors                                                                                                           |
| Installation by tenant as part of fit out. Building<br>has been designed to allow for individual<br>control of heating and cooling within tenancy. |
| Fiber to tenancy                                                                                                                                   |
| Ground floor waste room with street access.<br>Shared facility for all building tenants                                                            |
| Parcel lockers and mail boxes are available in ground floor mail room for all tenants.                                                             |
| Secure bays available in the basement. Provision for EV charging stations                                                                          |
|                                                                                                                                                    |