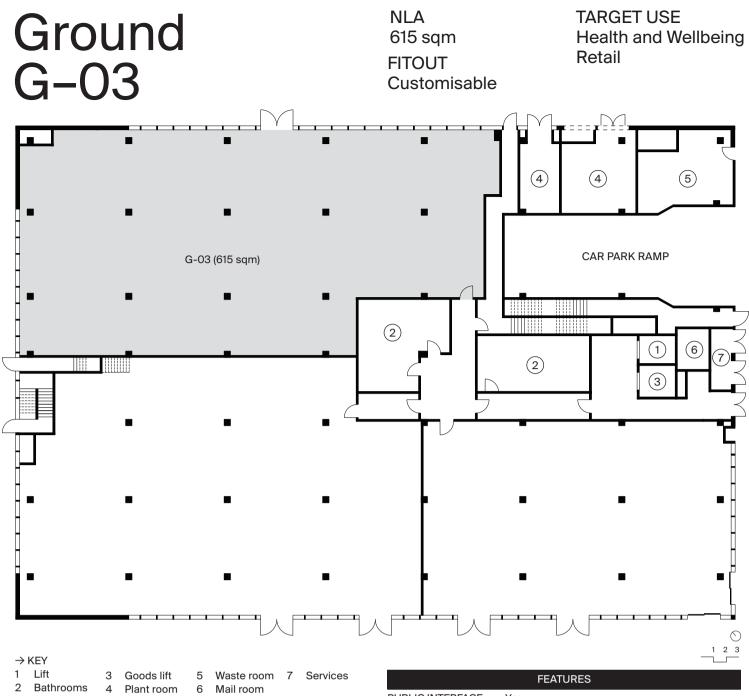

A space for health and wellbeing or retail. The space offers lots of natural light and has generous 4-metre high ceilings. Calming nature views overlooking the Jerrabomberra Wetlands to the north and west. Provisions for additional bathrooms and wet areas within tenancy, built as part of the tenancy fitout.

UNIT G.02 FLOORPLAN (NOT TO SCALE)

BUILDING 13 STACKING PLAN (NOT TO SCALE)

| FEATURES                                                                                                                                           |
|----------------------------------------------------------------------------------------------------------------------------------------------------|
| Yes                                                                                                                                                |
| Yes                                                                                                                                                |
| Views of the Jerrabomberra Wetlands to the north and west                                                                                          |
| Yes                                                                                                                                                |
| Yes                                                                                                                                                |
| FITOUT                                                                                                                                             |
| Raw concrete (unpainted) slab with exposed services                                                                                                |
| 4-metre                                                                                                                                            |
| Specified by tenant as part of the tenant fitout                                                                                                   |
| SERVICES                                                                                                                                           |
| 1x KONE passenger and 1x KONE oversized suited for large furniture and equipment                                                                   |
| Common bathrooms available on all floors                                                                                                           |
| Installation by tenant as part of fit out. Building<br>has been designed to allow for individual<br>control of heating and cooling within tenancy. |
| Fiber to tenancy                                                                                                                                   |
| Ground floor waste room with street access.<br>Shared facility for all building tenants                                                            |
| Parcel lockers and mail boxes are available in ground floor mail room for all tenants.                                                             |
| Secure bays available in the basement. Provision for EV charging stations                                                                          |
|                                                                                                                                                    |