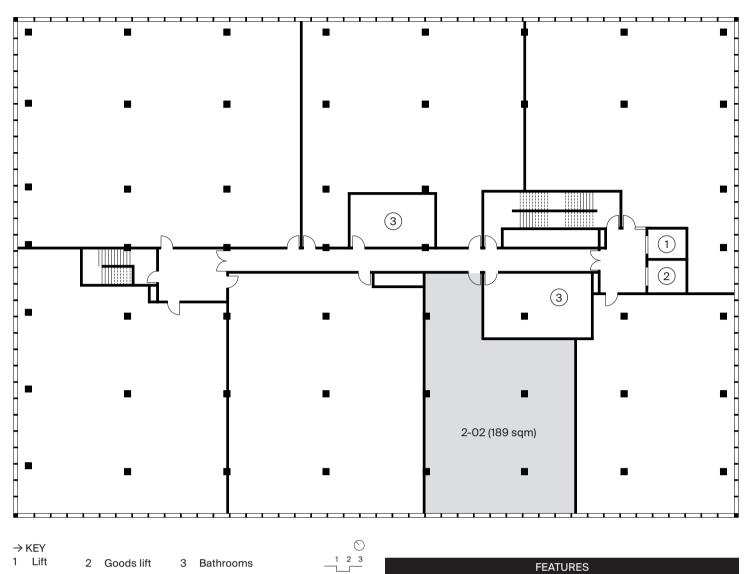

UNIT 2-01 FLOORPLAN (NOT TO SCALE)

BUILDING 13 STACKING PLAN (NOT TO SCALE)

NLA 189 sqm FITOUT Customisable TARGET USE Health and Wellbeing Workspace

An open, flexible tenancy for work or health and wellbeing services. The space offers diffused southerly light with large windows, 3.7-metre high ceilings, and views out to a new wetland garden. Provisions for bathrooms within tenancy, built as part of the tenancy fitout.

UNIT 2-02 FLOORPLAN (NOT TO SCALE)

2-02

BUILDING 13 STACKING PLAN (NOT TO SCALE)

| OPERABLE WINDOWS                  | Yes                                                                                                                                                |
|-----------------------------------|----------------------------------------------------------------------------------------------------------------------------------------------------|
| VIEWS                             | In time, views of a new wetland garden to the south                                                                                                |
|                                   | FITOUT                                                                                                                                             |
| CEILING                           | Raw concrete (unpainted) slab with exposed services                                                                                                |
| CEILING HEIGHT                    | 3.7-metre                                                                                                                                          |
| FLOORING                          | Specified by tenant as part of the tenant fitout                                                                                                   |
| INTER-TENANCY<br>WALLS            | To be specified by tenant as part of fit out                                                                                                       |
|                                   | SERVICES                                                                                                                                           |
| LIFTS                             | 1x KONE passenger and 1x KONE oversized suited for large furniture and equipment                                                                   |
| TOILETS                           | Common bathrooms available on all floors                                                                                                           |
| HEATING AND<br>COOLING            | Installation by tenant as part of fit out. Building<br>has been designed to allow for individual<br>control of heating and cooling within tenancy. |
| DATA                              | Fiber to tenancy                                                                                                                                   |
| WASTE                             | Ground floor waste room with street access.<br>Shared facility for all building tenants                                                            |
| PARCELS, LOCKERS<br>AND MAILBOXES | Parcel lockers and mail boxes are available in ground floor mail room for all tenants.                                                             |
| PARKING                           | Secure bays are available in the basement for lease. Provision for EV charging stations.                                                           |