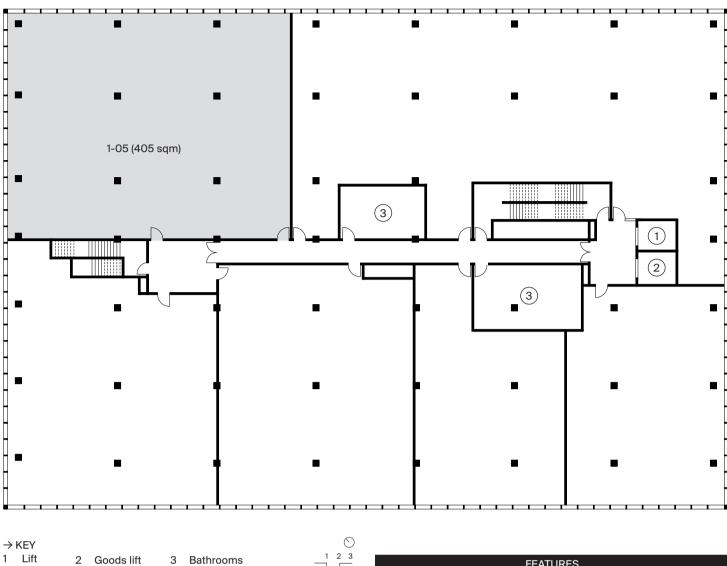

# Level 1 1-05

NLA 405 sqm **FITOUT** Customisable TARGET USE Health and Wellbeing Retail

A corner tenancy well suited to a health and wellbeing operator or workspace. Calming northerly and westerly views out towards the Jerrabomberra Wetlands with large windows and 3.7-metre high ceilings. Provisions for wet spaces and bathrooms within tenancy, built as part of the tenancy fitout.

|                                   | FEATURES                                                                                                                                           |
|-----------------------------------|----------------------------------------------------------------------------------------------------------------------------------------------------|
| OPERABLE WINDOWS                  | Yes                                                                                                                                                |
| VIEWS                             | Views of the Jerrabomberra Wetlands to the north and west                                                                                          |
|                                   | FITOUT                                                                                                                                             |
| CEILING                           | Raw concrete (unpainted) slab with exposed services                                                                                                |
| CEILING HEIGHT                    | 3.75-metre                                                                                                                                         |
| FLOORING                          | Specified by tenant as part of the tenant fitout                                                                                                   |
|                                   | SERVICES                                                                                                                                           |
| LIFTS                             | 1x KONE passenger and 1x KONE oversized suited<br>for large furniture and equipment                                                                |
| TOILETS                           | Common bathrooms available on all floors                                                                                                           |
| HEATING AND<br>COOLING            | Installation by tenant as part of fit out. Building<br>has been designed to allow for individual<br>control of heating and cooling within tenancy. |
| WASTE                             | Ground floor waste room with street access.<br>Shared facility for all building tenants                                                            |
| PARCELS, LOCKERS<br>AND MAILBOXES | Parcel lockers and mail boxes are available in ground floor mail room for all tenants.                                                             |
| PARKING                           | Secure bays are available in the basement for lease. Provision for EV charging stations.                                                           |