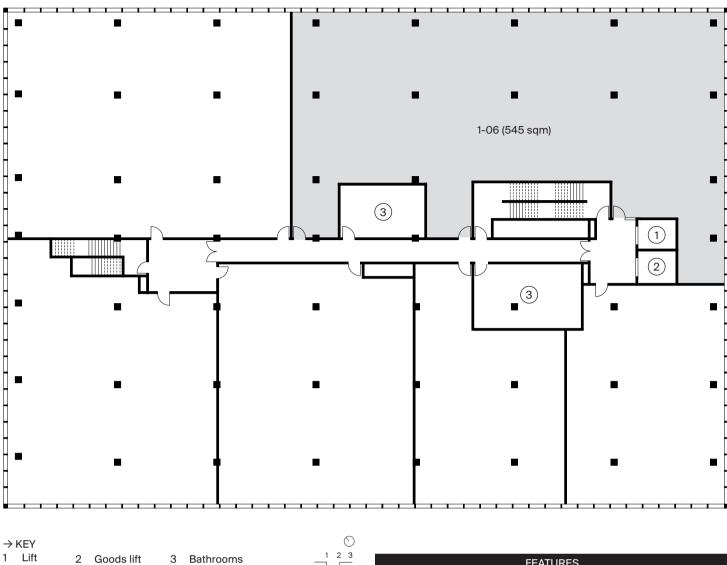

# Level 1 1–06

NLA 545 sqm FITOUT Customisable TARGET USE Health and Wellbeing Retail

An open, corner tenancy suited to health and wellbeing operator or retail space. The space offers lots of natural light from the north and east with 3.7-metre high ceilings. Provisions for wet spaces and bathrooms within tenancy, built as part of the tenancy fitout.

UNIT 1-06 FLOORPLAN (NOT TO SCALE)

\_\_\_\_\_\_

|                                   | FEATURES                                                                                                                                           |
|-----------------------------------|----------------------------------------------------------------------------------------------------------------------------------------------------|
| OPERABLE WINDOWS                  | Yes                                                                                                                                                |
| VIEWS                             | Views of the Jerrabomberra Wetlands to the north                                                                                                   |
|                                   | FITOUT                                                                                                                                             |
| CEILING                           | Raw concrete (unpainted) slab with exposed services                                                                                                |
| CEILING HEIGHT                    | 3.7-metre                                                                                                                                          |
| FLOORING                          | Specified by tenant as part of the tenant fitout                                                                                                   |
|                                   | SERVICES                                                                                                                                           |
| LIFTS                             | 1x KONE passenger and 1x KONE oversized suited for large furniture and equipment                                                                   |
| TOILETS                           | Common bathrooms available on all floors                                                                                                           |
| HEATING AND<br>COOLING            | Installation by tenant as part of fit out. Building<br>has been designed to allow for individual<br>control of heating and cooling within tenancy. |
| WASTE                             | Ground floor waste room with street access.<br>Shared facility for all building tenants                                                            |
| PARCELS, LOCKERS<br>AND MAILBOXES | Parcel lockers and mail boxes are available in ground floor mail room for all tenants.                                                             |
| PARKING                           | Secure bays are available in the basement for lease. Provision for EV charging stations.                                                           |