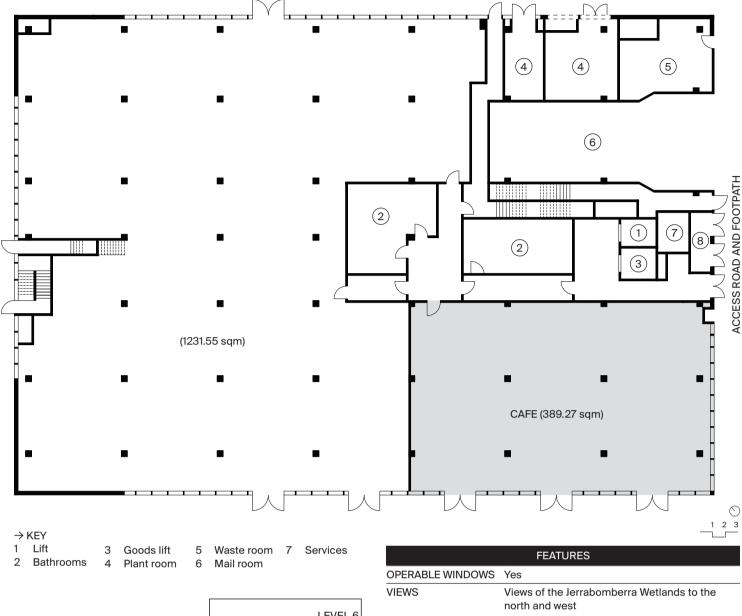

# DAIRY ROAD – BUILDING 13 Ground

TOTAL NLA: 1231.55 sqm

| LEVEL 6  |
|----------|
| LEVEL 5  |
| LEVEL 4  |
| LEVEL 3  |
| LEVEL 2  |
| LEVEL 1  |
| GROUND   |
| BASEMENT |
|          |

|                                   | FEATURES                                                                                                                                              |
|-----------------------------------|-------------------------------------------------------------------------------------------------------------------------------------------------------|
| OPERABLE WINDOWS                  | Yes                                                                                                                                                   |
| VIEWS                             | Views of the Jerrabomberra Wetlands to the north and west                                                                                             |
| GARDEN ACCESS                     | In time the ground floor will open out onto a grassy wetlands habitat                                                                                 |
|                                   | FITOUT                                                                                                                                                |
| CEILING                           | Raw concrete (unpainted) slab with exposed services                                                                                                   |
| CEILING HEIGHT                    | 3.75-metre                                                                                                                                            |
| FLOORING                          | Specified by tenant as part of the tenant fitout                                                                                                      |
|                                   | SERVICES                                                                                                                                              |
| LIFTS                             | 1x KONE passenger and 1x KONE oversized suited for large furniture and equipment                                                                      |
| TOILETS                           | Common bathrooms available on all floors                                                                                                              |
| HEATING AND<br>COOLING            | Installation by tenant - system has been<br>designed for individual tenant control of<br>heating and cooling via a control pad within the<br>tenancy. |
| DATA                              | Fiber to tenancy                                                                                                                                      |
| WASTE                             | Ground floor waste room with street access.                                                                                                           |
| PARCELS, LOCKERS<br>AND MAILBOXES | Provided. Ground floor lobby.                                                                                                                         |
| PARKING                           | Secure bays available in the basement. Provision for EV charging stations                                                                             |

A ground floor tenancy for independent retail or a hospitality operator catering to workers, visitors and residents. In time, the space will open out to a new wetland garden with boardwalks. It offers lots of natural light and has generous 4-metre high ceilings. This tenancy is adjacent to workspaces for creative businesses.

A ground floor tenancy that would suit a health and wellbeing or retail operator. The space will open out to a new wetland garden with boardwalks. Calming nature views to the west overlooking the Jerrabomberra Wetlands. It offers lots of natural light and has generous 3.7-metre high ceilings. Adjacent to this tenancy is an all day eatery. Provision for additional bathrooms and wet areas with tenancy built as part of the tenancy fit-out.