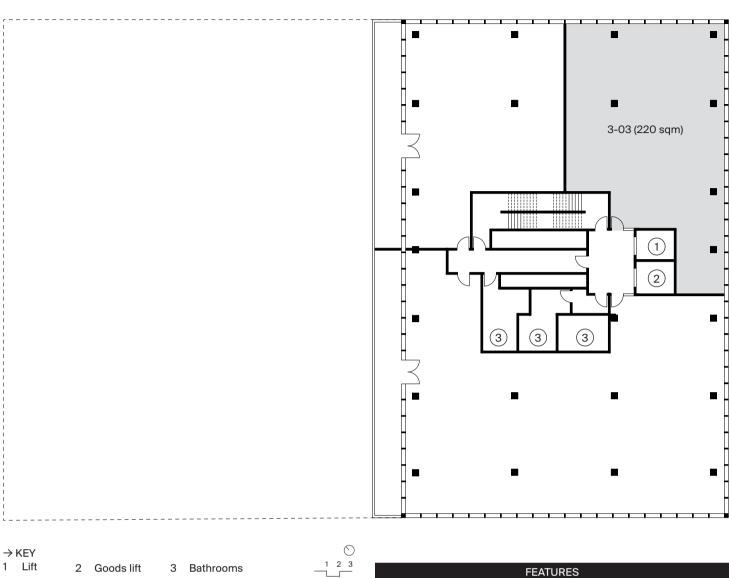

#### Level 3 3.03

NLA 220 sqm FITOUT Customisable

A flexible corner workspace tenancy. Calming northerly out towards the Jerrabomberra Wetlands and easterly views over the Dairy Road neighbourhood with large windows and 3.7-metre high ceilings. Provisions for bathrooms within tenancy, built as part of the tenancy fitout.

OPERABLE WINDOWS Yes VIEWS Views of the Jerrabomberra Wetlands to the north and neighbourhood views to the east FITOUT CEILING Raw concrete (unpainted) slab with exposed services **CEILING HEIGHT** 3.7-metre FLOORING Specified by tenant as part of the tenant fitout INTER-TENANCY To be specified by tenant as part of fit out WALLS SERVICES LIFTS 1x KONE passenger and 1x KONE oversized suited for large furniture and equipment TOILETS Common bathrooms available on all floors Installation by tenant as part of fit out. Building HEATING AND COOLING has been designed to allow for individual control of heating and cooling within tenancy. DATA Fiber to tenancy WASTE Ground floor waste room with street access. Shared facility for all building tenants PARCELS, LOCKERS Parcel lockers and mail boxes are available in AND MAILBOXES ground floor mail room for all tenants. PARKING Secure bays are available in the basement for lease. Provision for EV charging stations.

UNIT 3-03 FLOORPLAN (NOT TO SCALE)

BUILDING 13 STACKING PLAN (NOT TO SCALE)