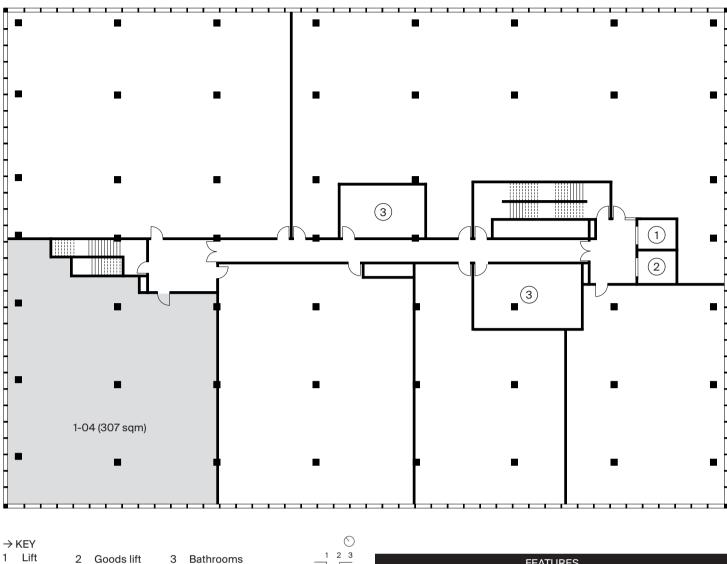

### Level 1 1-04

NLA 307 sqm **FITOUT** Customisable TARGET USE Health and Wellbeing Retail

An open, corner tenancy suited to independent retail or health and wellbeing operator. A light-filled space with 3.7-metre high ceilings and expansive views across the Jerrabomberra Wetlands.

2 Goods lift

UNIT 1-04 FLOORPLAN (NOT TO SCALE)

BUILDING 13 STACKING PLAN (NOT TO SCALE)

|                                   | FEATURES                                                                                                                                           |
|-----------------------------------|----------------------------------------------------------------------------------------------------------------------------------------------------|
| OPERABLE WINDOWS                  | Yes                                                                                                                                                |
| VIEWS                             | Views of the Jerrabomberra Wetlands to the west and, in time, views of a new wetland garden to the south                                           |
|                                   | FITOUT                                                                                                                                             |
| CEILING                           | Raw concrete (unpainted) slab with exposed services                                                                                                |
| CEILING HEIGHT                    | 3.7-metre                                                                                                                                          |
| FLOORING                          | Specified by tenant as part of the tenant fitout                                                                                                   |
|                                   | SERVICES                                                                                                                                           |
| LIFTS                             | 1x KONE passenger and 1x KONE oversized suited for large furniture and equipment                                                                   |
| TOILETS                           | Common bathrooms available on all floors                                                                                                           |
| HEATING AND<br>COOLING            | Installation by tenant as part of fit out. Building<br>has been designed to allow for individual<br>control of heating and cooling within tenancy. |
| WASTE                             | Ground floor waste room with street access.<br>Shared facility for all building tenants                                                            |
| PARCELS, LOCKERS<br>AND MAILBOXES | Parcel lockers and mail boxes are available in ground floor mail room for all tenants.                                                             |
| PARKING                           | Secure bays are available in the basement for lease. Provision for EV charging stations.                                                           |
|                                   |                                                                                                                                                    |