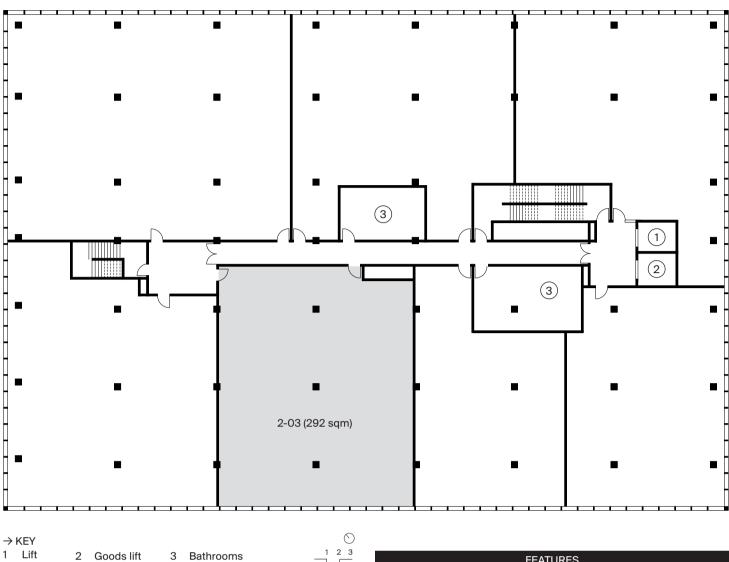

NLA 292 sqm FITOUT Customisable TARGET USE Health and Wellbeing Workspace

An open, flexible tenancy for work or health and wellbeing services. The space offers diffused southerly light with large windows, 3.7-metre high ceilings, and views out to a new wetland garden. Provisions for bathrooms within tenancy, built as part of the tenancy fitout.

UNIT 2-03 FLOORPLAN (NOT TO SCALE)

2-03

BUILDING 13 STACKING PLAN (NOT TO SCALE)

|                                   | FEATURES                                                                                                                                           |
|-----------------------------------|----------------------------------------------------------------------------------------------------------------------------------------------------|
| OPERABLE WINDOWS                  | Yes                                                                                                                                                |
| VIEWS                             | In time, views of a new wetland garden to the south                                                                                                |
|                                   | FITOUT                                                                                                                                             |
| CEILING                           | Raw concrete (unpainted) slab with exposed services                                                                                                |
| CEILING HEIGHT                    | 3.7-metre                                                                                                                                          |
| FLOORING                          | Specified by tenant as part of the tenant fitout                                                                                                   |
| INTER-TENANCY<br>WALLS            | To be specified by tenant as part of fit out                                                                                                       |
|                                   | SERVICES                                                                                                                                           |
| LIFTS                             | 1x KONE passenger and 1x KONE oversized suited for large furniture and equipment                                                                   |
| TOILETS                           | Common bathrooms available on all floors                                                                                                           |
| HEATING AND<br>COOLING            | Installation by tenant as part of fit out. Building<br>has been designed to allow for individual<br>control of heating and cooling within tenancy. |
| DATA                              | Fiber to tenancy                                                                                                                                   |
| WASTE                             | Ground floor waste room with street access.<br>Shared facility for all building tenants                                                            |
| PARCELS, LOCKERS<br>AND MAILBOXES | Parcel lockers and mail boxes are available in ground floor mail room for all tenants.                                                             |
| PARKING                           | Secure bays are available in the basement for lease. Provision for EV charging stations.                                                           |