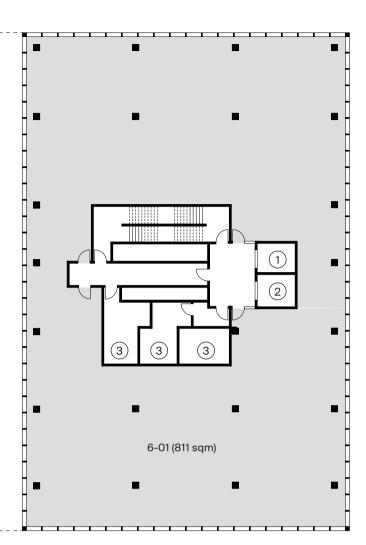

### Level 5 5-01

NLA 811 sqm FITOUT Customisable

 $\rightarrow$  KEY 1 Lift 2 Goods lift 3 Bathrooms

A large workspace with operable windows on all orientations - north, south, east and west. Fully customisable fit out available to suit tenant requirements. Generous 3.7-metre ceilings with unobstructed views across the Jerrabomberra Wetlands and the neighbourhood.