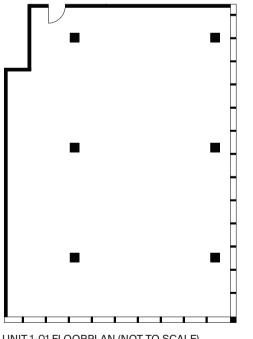

# Level 1 1-01

NLA 218 sqm FITOUT Customisable TARGET USE Health and Wellbeing Retail

An open, corner tenancy suited to an independent retail or health and wellbeing operator. The space offers diffused southerly light and morning easterly light with 3.7-metre high ceilings and views out to a new wetland garden.

| FEATURES                                                                                                                                           |
|----------------------------------------------------------------------------------------------------------------------------------------------------|
| Yes                                                                                                                                                |
| In time, views to a new wetland garden to the south                                                                                                |
| FITOUT                                                                                                                                             |
| Raw concrete (unpainted) slab with exposed services                                                                                                |
| 3.7-metre                                                                                                                                          |
| Specified by tenant as part of the tenant fitout                                                                                                   |
| SERVICES                                                                                                                                           |
| 1x KONE passenger and 1x KONE oversized suited for large furniture and equipment                                                                   |
| Common bathrooms available on all floors                                                                                                           |
| Installation by tenant as part of fit out. Building<br>has been designed to allow for individual<br>control of heating and cooling within tenancy. |
| Ground floor waste room with street access.<br>Shared facility for all building tenants                                                            |
| Parcel lockers and mail boxes are available in ground floor mail room for all tenants.                                                             |
| Secure bays available in the basement. Provision for EV charging stations                                                                          |
|                                                                                                                                                    |

UNIT 1-01 FLOORPLAN (NOT TO SCALE)

BUILDING 13 STACKING PLAN (NOT TO SCALE)