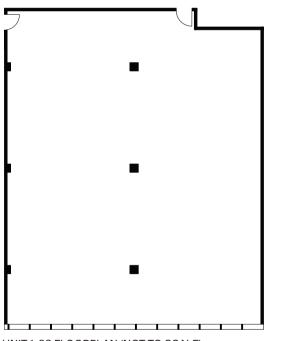

# Level 1 1–03

NLA 292 sqm FITOUT Customisable TARGET USE Health and Wellbeing Retail

An open, flexible tenancy suited to an independent retail or health and wellbeing operator. The space offers diffused southerly light with 3.7-metre high ceilings and views out to a new wetland garden.