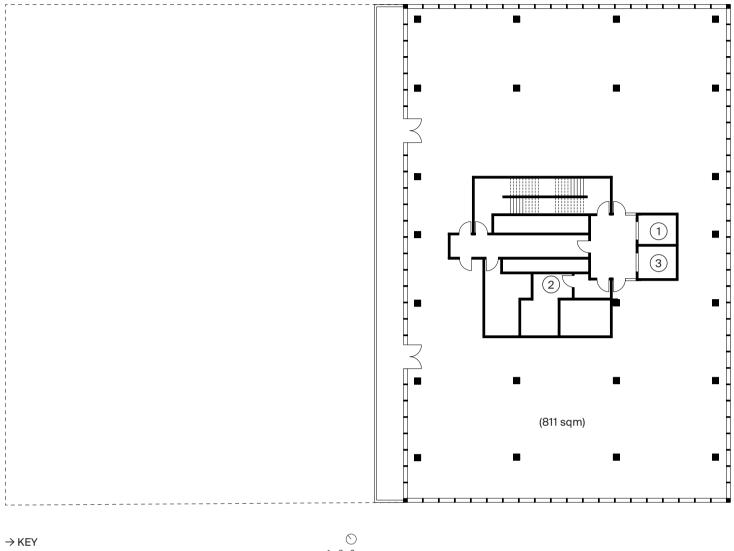

# DAIRY ROAD – BUILDING 13 Level 3

TOTAL NLA: 811 SQM

| $\rightarrow$ | KEY  |   |           |   |            | $\bigcirc$ |
|---------------|------|---|-----------|---|------------|------------|
| 1             | Lift | 2 | Bathrooms | 3 | Goods Lift |            |
|               |      |   |           |   |            |            |
|               |      |   |           |   |            | LEVEL 6    |
|               |      |   |           |   |            | LEVEL 5    |
|               |      |   |           |   |            | LEVEL 4    |
| _             |      |   |           |   |            | LEVEL 3    |
|               |      |   |           |   |            | LEVEL 2    |
|               |      |   |           |   |            | LEVEL 1    |
|               |      |   |           |   |            | GROUND     |
|               |      |   |           |   |            | BASEMENT   |

|                        | FEATURES                                                                                                                                           |
|------------------------|----------------------------------------------------------------------------------------------------------------------------------------------------|
| OPERABLE WINDOWS       | Yes                                                                                                                                                |
| VIEWS                  | Views of the Jerrabomberra Wetlands to the north and west                                                                                          |
| OUTDOOR ACCESS         | Yes, Balcony                                                                                                                                       |
|                        | FITOUT                                                                                                                                             |
| CEILING                | Raw concrete (unpainted) slab with exposed services                                                                                                |
| CEILING HEIGHT         | 3.7-metre                                                                                                                                          |
| FLOORING               | Specified by tenant as part of the tenant fitout                                                                                                   |
|                        | SERVICES                                                                                                                                           |
| LIFTS                  | 1x KONE passenger and 1x KONE oversized suited for large furniture and equipment                                                                   |
| TOILETS                | Common bathrooms available on all floors                                                                                                           |
| HEATING AND<br>COOLING | Installation by tenant as part of fit out. Building<br>has been designed to allow for individual<br>control of heating and cooling within tenancy. |
| DATA                   | Fiber to tenancy                                                                                                                                   |