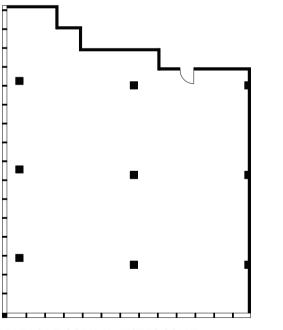

|
| PARKING                           | Secure bays available in the basement. Provision for EV charging stations                                                                          |
|                                   |                                                                                                                                                    |

UNIT 1-03 FLOORPLAN (NOT TO SCALE)



BUILDING 13 STACKING PLAN (NOT TO SCALE)

### Level 1 1-04

NLA 307 sqm **FITOUT** Customisable TARGET USE Health and Wellbeing Retail



An open, corner tenancy suited to independent retail or health and wellbeing operator. A light-filled space with 3.7-metre high ceilings and expansive views across the Jerrabomberra Wetlands.

2 Goods lift



UNIT 1-04 FLOORPLAN (NOT TO SCALE)



BUILDING 13 STACKING PLAN (NOT TO SCALE)

|                                   | FEATURES                                                                                                                                           |
|-----------------------------------|----------------------------------------------------------------------------------------------------------------------------------------------------|
| OPERABLE WINDOWS                  | Yes                                                                                                                                                |
| VIEWS                             | Views of the Jerrabomberra Wetlands to the west and, in time, views of a new wetland garden to the south