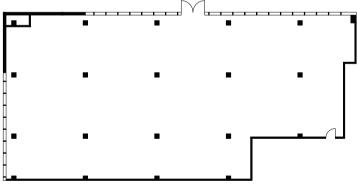

# DAIRY ROAD – BUILDING 13 Level 3

TOTAL NLA: 811 SQM

| $\rightarrow$ | KEY  |   |           |   |            | $\bigcirc$ |
|---------------|------|---|-----------|---|------------|------------|
| 1             | Lift | 2 | Bathrooms | 3 | Goods Lift |            |
|               |      |   |           |   |            |            |
|               |      |   |           |   |            | LEVEL 6    |
|               |      |   |           |   |            | LEVEL 5    |
|               |      |   |           |   |            | LEVEL 4    |
| _             |      |   |           |   |            | LEVEL 3    |
|               |      |   |           |   |            | LEVEL 2    |
|               |      |   |           |   |            | LEVEL 1    |
|               |      |   |           |   |            | GROUND     |
|               |      |   |           |   |            | BASEMENT   |

### DAIRY ROAD – BUILDING 13 Levels 4–6

NLA PER LEVEL / TOTAL NLA: 811 SQM / 2433 SQM

| LEVEL 4  |
|----------|
| LEVEL 3  |
| LEVEL 2  |
| LEVEL 1  |
| GROUND   |
| BASEMENT |
|          |

| Yes                                                                                                                                                |  |  |  |
|----------------------------------------------------------------------------------------------------------------------------------------------------|--|--|--|
| Views of the Jerrabomberra Wetlands to the north and west                                                                                          |  |  |  |
| FITOUT                                                                                                                                             |  |  |  |
| Raw concrete (unpainted) slab with exposed services                                                                                                |  |  |  |
| 3.7-metre                                                                                                                                          |  |  |  |
| Specified by tenant as part of the tenant fitout                                                                                                   |  |  |  |
| SERVICES                                                                                                                                           |  |  |  |
| 1x KONE passenger and 1x KONE oversized suited for large furniture and equipment                                                                   |  |  |  |
| Common bathrooms available on all floors                                                                                                           |  |  |  |
| Installation by tenant as part of fit out. Building<br>has been designed to allow for individual<br>control of heating and cooling within tenancy. |  |  |  |
| Fiber to tenancy                                                                                                                                   |  |  |  |
|                                                                                                                                                    |  |  |  |