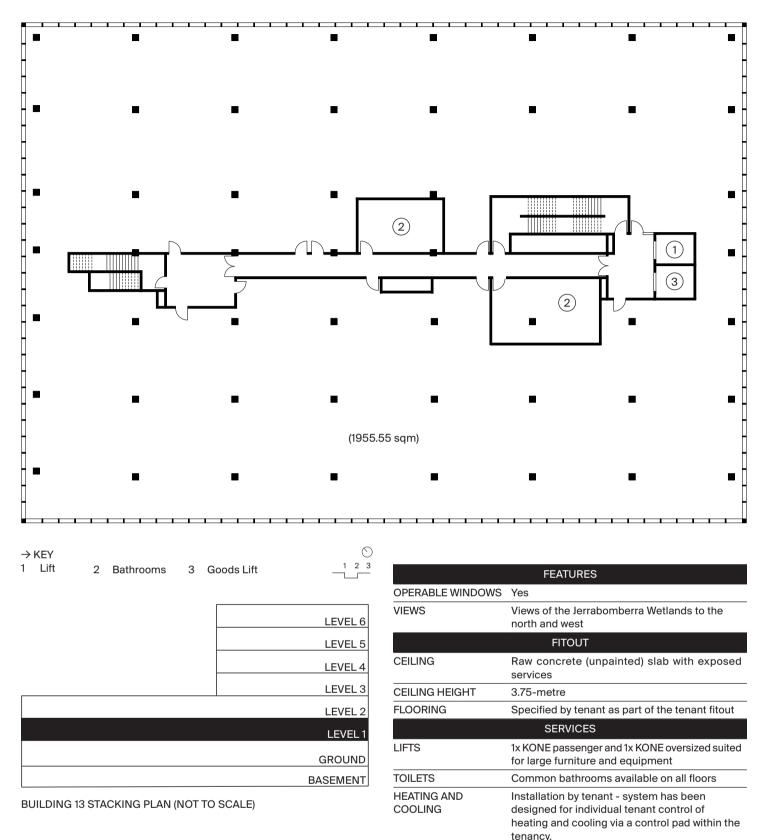

### DAIRY ROAD – BUILDING 13 Level 1

TOTAL NLA: 1955.55 sqm

| OPERABLE WINDOWS       | Yes                                                                                                                                                   |  |  |
|------------------------|-------------------------------------------------------------------------------------------------------------------------------------------------------|--|--|
| VIEWS                  | Views of the Jerrabomberra Wetlands to the north and west                                                                                             |  |  |
|                        | FITOUT                                                                                                                                                |  |  |
| CEILING                | Raw concrete (unpainted) slab with exposed services                                                                                                   |  |  |
| CEILING HEIGHT         | 3.7-metre                                                                                                                                             |  |  |
| FLOORING               | Specified by tenant as part of the tenant fitout                                                                                                      |  |  |
| SERVICES               |                                                                                                                                                       |  |  |
| LIFTS                  | 1x KONE passenger and 1x KONE oversized suited for large furniture and equipment                                                                      |  |  |
| TOILETS                | Common bathrooms available on all floors                                                                                                              |  |  |
| HEATING AND<br>COOLING | Installation by tenant - system has been<br>designed for individual tenant control of<br>heating and cooling via a control pad within the<br>tenancy. |  |  |
| DATA                   | Fiber to tenancy                                                                                                                                      |  |  |
|                        |                                                                                                                                                       |  |  |