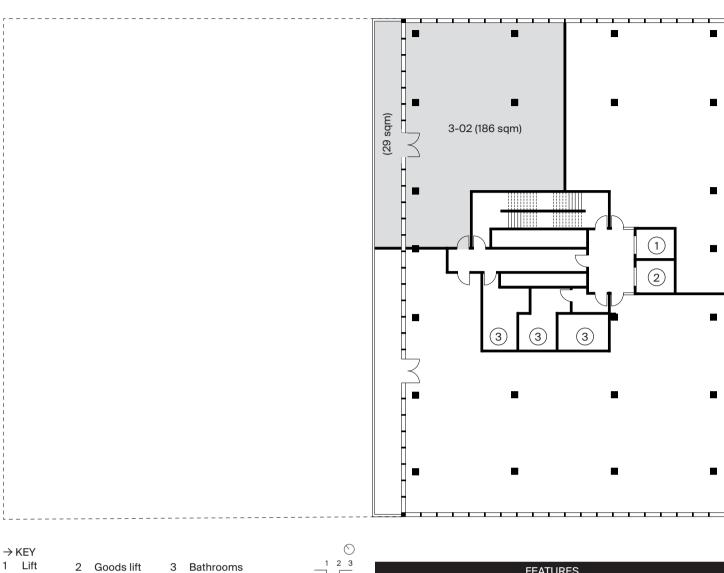

#### Level 3 3.02

NLA 186 sqm FITOUT Customisable

A north-facing, corner workspace immersed in landscape. Calming views towards the Jerrabomberra Wetlands with large windows and 3.7-metre high ceilings. Balcony running along the full western side. Provisions for bathrooms within tenancy, built as part of the tenancy fitout.

FEATURES OPERABLE WINDOWS Yes VIEWS Views of the Jerrabomberra Wetlands to the north and west Yes. Balcony 29 sqm OUTDOOR ACCESS FITOUT CEILING Raw concrete (unpainted) slab with exposed services **CEILING HEIGHT** 3.7-metre FLOORING Specified by tenant as part of the tenant fitout **INTER-TENANCY** To be specified by tenant as part of fit out WALLS SERVICES 1x KONE passenger and 1x KONE oversized suited LIFTS for large furniture and equipment TOILETS Common bathrooms available on all floors HEATING AND Installation by tenant as part of fit out. Building COOLING has been designed to allow for individual control of heating and cooling within tenancy. DATA Fiber to tenancy PARCELS, LOCKERS Parcel lockers and mail boxes are available in AND MAILBOXES ground floor mail room for all tenants. Secure bays are available in the basement for PARKING lease. Provision for EV charging stations.

UNIT 3-02 FLOORPLAN (NOT TO SCALE)