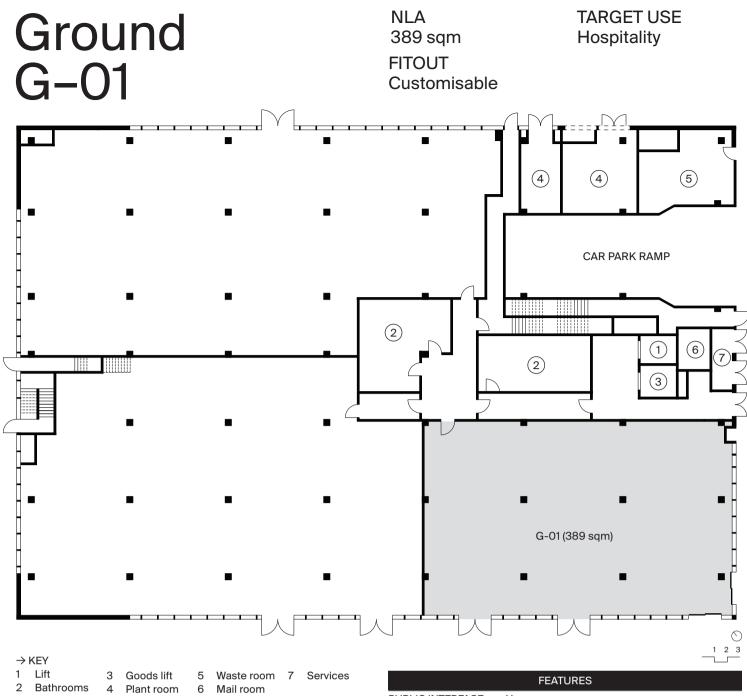

A ground floor tenancy for independent retail or a hospitality operator catering to workers, visitors and residents. In time, the space will open out to a new wetland garden with boardwalks. It offers lots of natural light and has generous 4-metre high ceilings. This tenancy is adjacent to workspaces for creative businesses.

|                                   | FEATURES                                                                                                                                           |
|-----------------------------------|----------------------------------------------------------------------------------------------------------------------------------------------------|
| PUBLIC INTERFACE                  | Yes                                                                                                                                                |
| OPERABLE WINDOWS                  | Yes                                                                                                                                                |
| VIEWS                             | Views to a new wetland garden to the south                                                                                                         |
| GARDEN ACCESS                     | In time the ground floor will open out onto a grassy wetlands habitat                                                                              |
| OUTDOOR LICENSED<br>AREA          | Yes                                                                                                                                                |
|                                   | FITOUT                                                                                                                                             |
| CEILING                           | Raw concrete (unpainted) slab with exposed services                                                                                                |
| CEILING HEIGHT                    | 4-metre                                                                                                                                            |
| FLOORING                          | Specified by tenant as part of the tenant fitout                                                                                                   |
|                                   | SERVICES                                                                                                                                           |
| LIFTS                             | 1x KONE passenger and 1x KONE oversized suited for large furniture and equipment                                                                   |
| TOILETS                           | Common bathrooms available on all floors                                                                                                           |
| HEATING AND<br>COOLING            | Installation by tenant as part of fit out. Building<br>has been designed to allow for individual<br>control of heating and cooling within tenancy. |
| DATA                              | Fiber to tenancy                                                                                                                                   |
| EXHAUST                           | Provision for kitchen exhaust                                                                                                                      |
| GREASE TRAP                       | Provision for grease trap                                                                                                                          |
| WASTE                             | Ground floor waste room with street access.<br>Shared facility for all building tenants                                                            |
| PARCELS, LOCKERS<br>AND MAILBOXES | Parcel lockers and mail boxes are available in ground floor mail room for all tenants.                                                             |
| PARKING                           | Secure bays available in the basement. Provision for EV charging stations                                                                          |