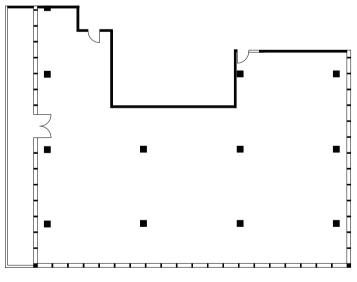

# Level 1 1–03

NLA 292 sqm FITOUT Customisable TARGET USE Health and Wellbeing Retail

An open, flexible tenancy suited to an independent retail or health and wellbeing operator. The space offers diffused southerly light with 3.7-metre high ceilings and views out to a new wetland garden.

|                                   | FEATURES                                                                                                                                           |
|-----------------------------------|----------------------------------------------------------------------------------------------------------------------------------------------------|
| OPERABLE WINDOWS                  | Yes                                                                                                                                                |
| VIEWS                             | In time, views to a new wetland garden to the south                                                                                                |
|                                   | FITOUT                                                                                                                                             |
| CEILING                           | Raw concrete (unpainted) slab with exposed services                                                                                                |
| CEILING HEIGHT                    | 3.7-metre                                                                                                                                          |
| FLOORING                          | Specified by tenant as part of the tenant fitout                                                                                                   |
|                                   | SERVICES                                                                                                                                           |
| LIFTS                             | 1x KONE passenger and 1x KONE oversized suited<br>for large furniture and equipment                                                                |
| TOILETS                           | Common bathrooms available on all floors                                                                                                           |
| HEATING AND<br>COOLING            | Installation by tenant as part of fit out. Building<br>has been designed to allow for individual<br>control of heating and cooling within tenancy. |
| WASTE                             | Ground floor waste room with street access.<br>Shared facility for all building tenants                                                            |
| PARCELS, LOCKERS<br>AND MAILBOXES | Parcel lockers and mail boxes are available in ground floor mail room for all tenants.                                                             |
| PARKING                           | Secure bays available in the basement. Provision for EV charging stations                                                                          |
|                                   |                                                                                                                                                    |

UNIT 1-03 FLOORPLAN (NOT TO SCALE)

BUILDING 13 STACKING PLAN (NOT TO SCALE)