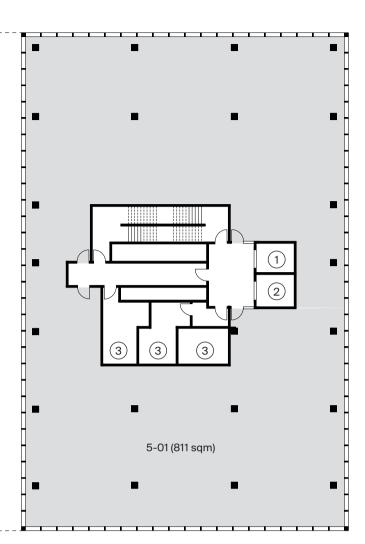

### Level 5 5-01

NLA 811 sqm FITOUT Customisable

 $\rightarrow$  KEY 1 Lift 2 Goods lift 3 Bathrooms

A large workspace with operable windows on all orientations - north, south, east and west. Fully customisable fit out available to suit tenant requirements. Generous 3.7-metre ceilings with unobstructed views across the Jerrabomberra Wetlands and the neighbourhood.