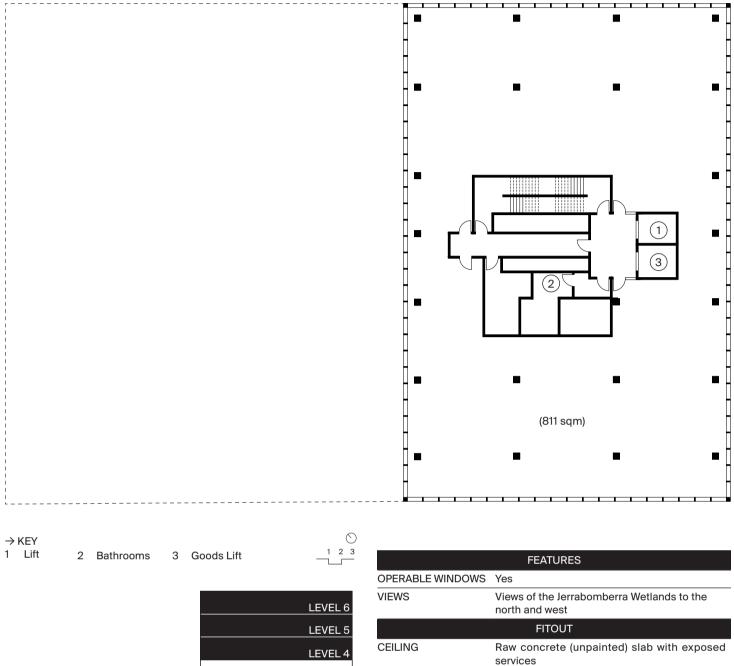

# DAIRY ROAD – BUILDING 13 Level 3

TOTAL NLA: 811 SQM

| $\rightarrow$ | KEY  |   |           |   |            | $\bigcirc$ |
|---------------|------|---|-----------|---|------------|------------|
| 1             | Lift | 2 | Bathrooms | 3 | Goods Lift |            |
|               |      |   |           |   |            |            |
|               |      |   |           |   |            | LEVEL 6    |
|               |      |   |           |   |            | LEVEL 5    |
|               |      |   |           |   |            | LEVEL 4    |
| _             |      |   |           |   |            | LEVEL 3    |
|               |      |   |           |   |            | LEVEL 2    |
|               |      |   |           |   |            | LEVEL 1    |
|               |      |   |           |   |            | GROUND     |
|               |      |   |           |   |            | BASEMENT   |

|                        | FEATURES                                                                                                                                           |
|------------------------|----------------------------------------------------------------------------------------------------------------------------------------------------|
| OPERABLE WINDOWS       | Yes                                                                                                                                                |
| VIEWS                  | Views of the Jerrabomberra Wetlands to the north and west                                                                                          |
| OUTDOOR ACCESS         | Yes, Balcony                                                                                                                                       |
|                        | FITOUT                                                                                                                                             |
| CEILING                | Raw concrete (unpainted) slab with exposed services                                                                                                |
| CEILING HEIGHT         | 3.7-metre                                                                                                                                          |
| FLOORING               | Specified by tenant as part of the tenant fitout                                                                                                   |
|                        | SERVICES                                                                                                                                           |
| LIFTS                  | 1x KONE passenger and 1x KONE oversized suited for large furniture and equipment                                                                   |
| TOILETS                | Common bathrooms available on all floors                                                                                                           |
| HEATING AND<br>COOLING | Installation by tenant as part of fit out. Building<br>has been designed to allow for individual<br>control of heating and cooling within tenancy. |
| DATA                   | Fiber to tenancy                                                                                                                                   |