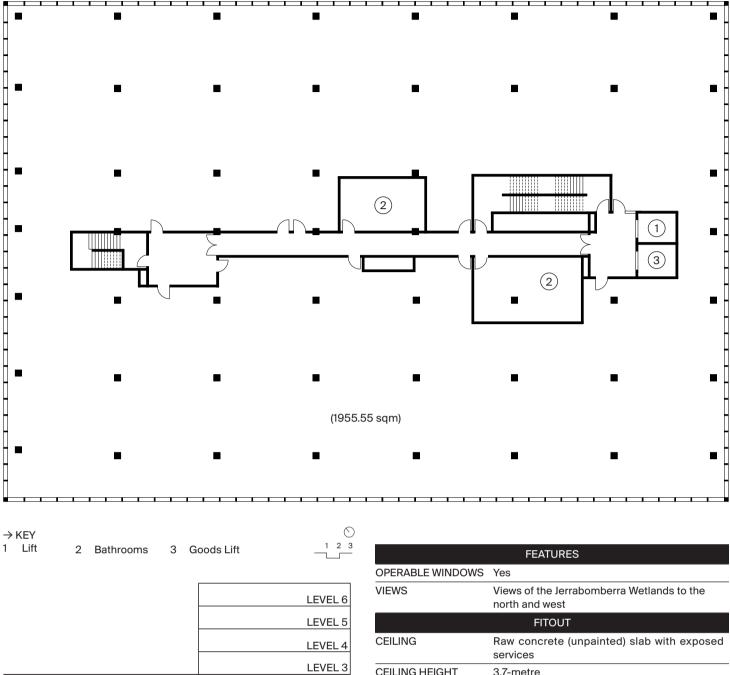

#### DAIRY ROAD – BUILDING 13 Level 2

TOTAL NLA: 1955.55 sqm

| L    | EVEL 2 |
|------|--------|
|      |        |
| L    | EVEL 1 |
|      |        |
| GF   | ROUND  |
|      |        |
| BASI | EMENT  |
|      |        |

| OPERABLE WINDOWS       | Yes                                                                                                                                                   |  |  |
|------------------------|-------------------------------------------------------------------------------------------------------------------------------------------------------|--|--|
| VIEWS                  | Views of the Jerrabomberra Wetlands to the north and west                                                                                             |  |  |
|                        | FITOUT                                                                                                                                                |  |  |
| CEILING                | Raw concrete (unpainted) slab with exposed services                                                                                                   |  |  |
| CEILING HEIGHT         | 3.7-metre                                                                                                                                             |  |  |
| FLOORING               | Specified by tenant as part of the tenant fitout                                                                                                      |  |  |
| SERVICES               |                                                                                                                                                       |  |  |
| LIFTS                  | 1x KONE passenger and 1x KONE oversized suited for large furniture and equipment                                                                      |  |  |
| TOILETS                | Common bathrooms available on all floors                                                                                                              |  |  |
| HEATING AND<br>COOLING | Installation by tenant - system has been<br>designed for individual tenant control of<br>heating and cooling via a control pad within the<br>tenancy. |  |  |
| DATA                   | Fiber to tenancy                                                                                                                                      |  |  |
|                        |                                                                                                                                                       |  |  |