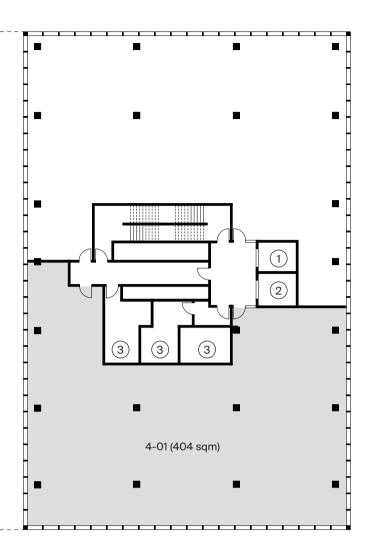

# Level 4 4.01

NLA 404 sqm **FITOUT** Customisable

#### TARGET USE Workspace

 $\rightarrow$  KEY 1 2 3 1 Lift 2 Goods lift 3 Bathrooms

 $\bigcirc$ 

A light-filled workspace tenancy with operable windows running the length of three sides. Calming westerly views out towards the Jerrabomberra Wetlands and easterly views over the Dairy Road neighbourhood with large windows and 3.7-metre high ceilings. Provisions for bathrooms within tenancy, built as part of the tenancy fitout.

UNIT 4-01 FLOORPLAN (NOT TO SCALE)

BUILDING 13 STACKING PLAN (NOT TO SCALE)

|                                   | FEATURES                                                                                                                                           |  |
|-----------------------------------|----------------------------------------------------------------------------------------------------------------------------------------------------|--|
| OPERABLE WINDOWS                  | Yes                                                                                                                                                |  |
| VIEWS                             | Views of the Jerrabomberra Wetlands to the west and, in time, views of a new wetland garden to the south                                           |  |
| FITOUT                            |                                                                                                                                                    |  |
| CEILING                           | Raw concrete (unpainted) slab with exposed services                                                                                                |  |
| CEILING HEIGHT                    | 3.7-metre                                                                                                                                          |  |
| FLOORING                          | Specified by tenant as part of the tenant fitout                                                                                                   |  |
| INTER-TENANCY<br>WALLS            | To be specified by tenant as part of fit out                                                                                                       |  |
| SERVICES                          |                                                                                                                                                    |  |
| LIFTS                             | 1x KONE passenger and 1x KONE oversized suited for large furniture and equipment                                                                   |  |
| TOILETS                           | Common bathrooms available on all floors                                                                                                           |  |
| HEATING AND<br>COOLING            | Installation by tenant as part of fit out. Building<br>has been designed to allow for individual<br>control of heating and cooling within tenancy. |  |
| DATA                              | Fiber to tenancy                                                                                                                                   |  |
| PARCELS, LOCKERS<br>AND MAILBOXES | Parcel lockers and mail boxes are available in ground floor mail room for all tenants.                                                             |  |
| PARKING                           | Secure bays are available in the basement for lease. Provision for EV charging stations.                                                           |  |
|                                   |                                                                                                                                                    |  |