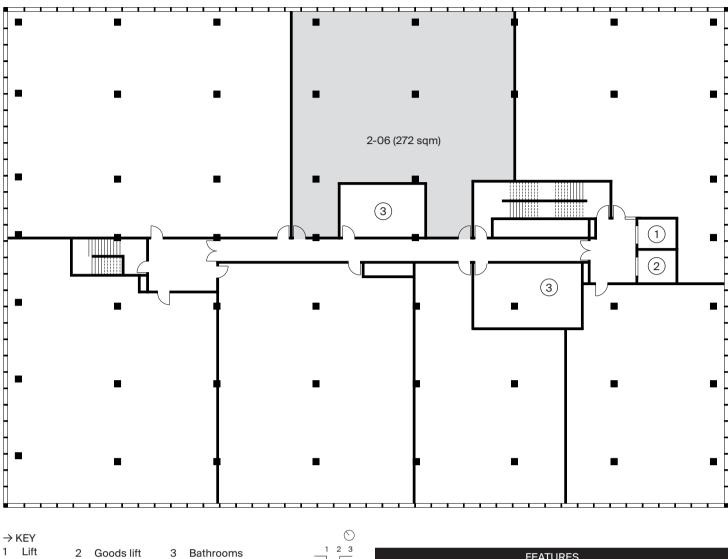

NLA 272 sqm FITOUT Customisable

#### TARGET USE Workspace

UNIT 2-06 FLOORPLAN (NOT TO SCALE)

BUILDING 13 STACKING PLAN (NOT TO SCALE)

|                                   | FEATURES                                                                                                                                           |
|-----------------------------------|----------------------------------------------------------------------------------------------------------------------------------------------------|
| OPERABLE WINDOWS                  | Yes                                                                                                                                                |
| VIEWS                             | Views of the Jerrabomberra Wetlands to the north                                                                                                   |
|                                   | FITOUT                                                                                                                                             |
| CEILING                           | Raw concrete (unpainted) slab with exposed services                                                                                                |
| CEILING HEIGHT                    | 3.7-metre                                                                                                                                          |
| FLOORING                          | Specified by tenant as part of the tenant fitout                                                                                                   |
| INTER-TENANCY<br>WALLS            | To be specified by tenant as part of fit out                                                                                                       |
|                                   | SERVICES                                                                                                                                           |
| LIFTS                             | 1x KONE passenger and 1x KONE oversized suited<br>for large furniture and equipment                                                                |
| TOILETS                           | Common bathrooms available on all floors                                                                                                           |
| HEATING AND<br>COOLING            | Installation by tenant as part of fit out. Building<br>has been designed to allow for individual<br>control of heating and cooling within tenancy. |
| DATA                              | Fiber to tenancy                                                                                                                                   |
| WASTE                             | Ground floor waste room with street access.<br>Shared facility for all building tenants                                                            |
| PARCELS, LOCKERS<br>AND MAILBOXES | Parcel lockers and mail boxes are available in ground floor mail room for all tenants.                                                             |
| PARKING                           | Secure bays are available in the basement for lease. Provision for EV charging stations.                                                           |