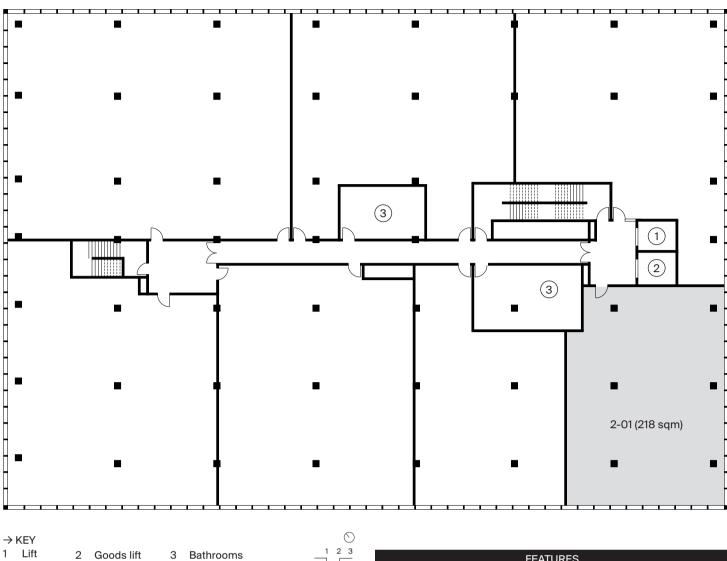

NLA 218 sqm FITOUT Customisable TARGET USE Health and Wellbeing Workspace

A corner tenancy for work or health and wellbeing services. The space offers diffused southerly light and morning easterly light with 3.7-metre high ceilings and views out to a new wetland garden. Provisions for bathrooms within tenancy, built as part of the tenancy fitout.

|                                   | FEATURES                                                                                                                                           |
|-----------------------------------|----------------------------------------------------------------------------------------------------------------------------------------------------|
| OPERABLE WINDOWS                  | Yes                                                                                                                                                |
| VIEWS                             | In time, views of a new wetland garden to the south                                                                                                |
|                                   | FITOUT                                                                                                                                             |
| CEILING                           | Raw concrete (unpainted) slab with exposed services                                                                                                |
| CEILING HEIGHT                    | 3.7-metre                                                                                                                                          |
| FLOORING                          | Specified by tenant as part of the tenant fitout                                                                                                   |
| INTER-TENANCY<br>WALLS            | To be specified by tenant as part of fit out                                                                                                       |
|                                   | SERVICES                                                                                                                                           |
| LIFTS                             | 1x KONE passenger and 1x KONE oversized suited for large furniture and equipment                                                                   |
| TOILETS                           | Common bathrooms available on all floors                                                                                                           |
| HEATING AND<br>COOLING            | Installation by tenant as part of fit out. Building<br>has been designed to allow for individual<br>control of heating and cooling within tenancy. |
| DATA                              | Fiber to tenancy                                                                                                                                   |
| WASTE                             | Ground floor waste room with street access.<br>Shared facility for all building tenants                                                            |
| PARCELS, LOCKERS<br>AND MAILBOXES | Parcel lockers and mail boxes are available in ground floor mail room for all tenants.                                                             |
| PARKING                           | Secure bays are available in the basement for lease. Provision for EV charging stations.                                                           |

UNIT 2-01 FLOORPLAN (NOT TO SCALE)

BUILDING 13 STACKING PLAN (NOT TO SCALE)

NLA 189 sqm FITOUT Customisable TARGET USE Health and Wellbeing Workspace

An open, flexible tenancy for work or health and wellbeing services. The space offers diffused southerly light with large windows, 3.7-metre high ceilings, and views out to a new wetland garden. Provisions for bathrooms within tenancy, built as part of the tenancy fitout.