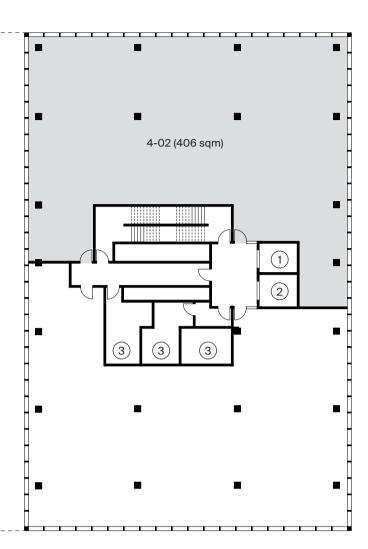

#### Level 4 4.02

NLA 406 sqm FITOUT Customisable

#### TARGET USE Workspace

→ KEY 1 Lift 2 Goods lift 3 Bathrooms

A north-facing tenancy with operable windows running the length of three sides corner workspace immersed in landscape. Calming views towards the Jerrabomberra Wetlands with large windows and 3.7-metre high ceilings. Provisions for bathrooms within tenancy, built as part of the tenancy fitout.

 $\bigcirc$ 

2 3

UNIT 4-02FLOORPLAN (NOT TO SCALE)

BUILDING 13 STACKING PLAN (NOT TO SCALE)

| FEATURES                          |                                                                                                                                                    |  |  |
|-----------------------------------|----------------------------------------------------------------------------------------------------------------------------------------------------|--|--|
| OPERABLE WINDOWS                  | Yes                                                                                                                                                |  |  |
| VIEWS                             | Views of the Jerrabomberra Wetlands to the west and, in time, views of a new wetland garden to the south                                           |  |  |
| FITOUT                            |                                                                                                                                                    |  |  |
| CEILING                           | Raw concrete (unpainted) slab with exposed services                                                                                                |  |  |
| CEILING HEIGHT                    | 3.7-metre                                                                                                                                          |  |  |
| FLOORING                          | Specified by tenant as part of the tenant fitout                                                                                                   |  |  |
| INTER-TENANCY<br>WALLS            | To be specified by tenant as part of fit out                                                                                                       |  |  |
| SERVICES                          |                                                                                                                                                    |  |  |
| LIFTS                             | 1x KONE passenger and 1x KONE oversized suited for large furniture and equipment                                                                   |  |  |
| TOILETS                           | Common bathrooms available on all floors                                                                                                           |  |  |
| HEATING AND<br>COOLING            | Installation by tenant as part of fit out. Building<br>has been designed to allow for individual<br>control of heating and cooling within tenancy. |  |  |
| DATA                              | Fiber to tenancy                                                                                                                                   |  |  |
| PARCELS, LOCKERS<br>AND MAILBOXES | Parcel lockers and mail boxes are available in ground floor mail room for all tenants.                                                             |  |  |
| PARKING                           | Secure bays are available in the basement for lease. Provision for EV charging stations.                                                           |  |  |