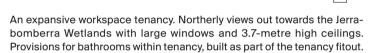

# Level 1 1-05

NLA 405 sqm **FITOUT** Customisable TARGET USE Health and Wellbeing Retail

A corner tenancy well suited to a health and wellbeing operator or workspace. Calming northerly and westerly views out towards the Jerrabomberra Wetlands with large windows and 3.7-metre high ceilings. Provisions for wet spaces and bathrooms within tenancy, built as part of the tenancy fitout.

|                                   | FEATURES                                                                                                                                           |
|-----------------------------------|----------------------------------------------------------------------------------------------------------------------------------------------------|
| OPERABLE WINDOWS                  | Yes                                                                                                                                                |
| VIEWS                             | Views of the Jerrabomberra Wetlands to the north and west                                                                                          |
|                                   | FITOUT                                                                                                                                             |
| CEILING                           | Raw concrete (unpainted) slab with exposed services                                                                                                |
| CEILING HEIGHT                    | 3.75-metre                                                                                                                                         |
| FLOORING                          | Specified by tenant as part of the tenant fitout                                                                                                   |
|                                   | SERVICES                                                                                                                                           |
| LIFTS                             | 1x KONE passenger and 1x KONE oversized suited<br>for large furniture and equipment                                                                |
| TOILETS                           | Common bathrooms available on all floors                                                                                                           |
| HEATING AND<br>COOLING            | Installation by tenant as part of fit out. Building<br>has been designed to allow for individual<br>control of heating and cooling within tenancy. |
| WASTE                             | Ground floor waste room with street access.<br>Shared facility for all building tenants                                                            |
| PARCELS, LOCKERS<br>AND MAILBOXES | Parcel lockers and mail boxes are available in ground floor mail room for all tenants.                                                             |
| PARKING                           | Secure bays are available in the basement for lease. Provision for EV charging stations.                                                           |