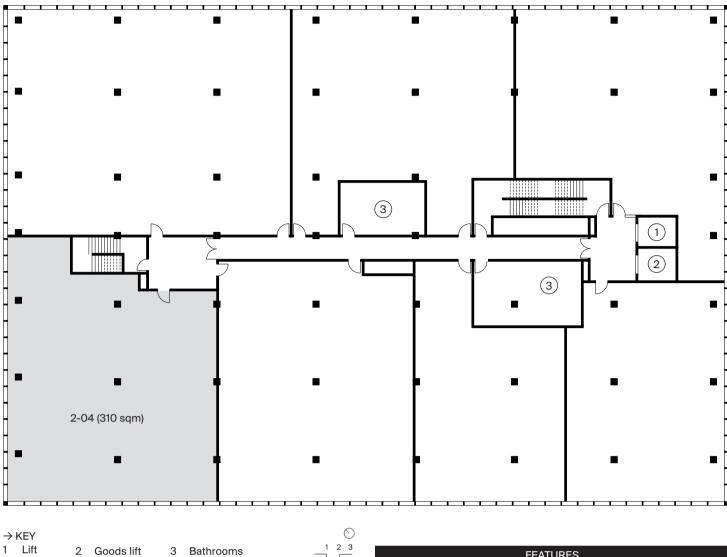

NLA 310 sqm FITOUT Customisable TARGET USE Health and Wellbeing Workspace

A corner for work or health and wellbeing services. Calming westerly views out to the Jerrabomberra Wetlands with large windows and 3.7-metre high ceilings. Provisions for bathrooms within tenancy, built as part of the tenancy fitout.

UNIT 2-04 FLOORPLAN (NOT TO SCALE)

BUILDING 13 STACKING PLAN (NOT TO SCALE)

|                                   | FEATURES                                                                                                                                           |
|-----------------------------------|----------------------------------------------------------------------------------------------------------------------------------------------------|
| OPERABLE WINDOWS                  | Yes                                                                                                                                                |
| VIEWS                             | Views of the Jerrabomberra Wetlands to the west and, in time, views of a new wetland garden to the south                                           |
|                                   | FITOUT                                                                                                                                             |
| CEILING                           | Raw concrete (unpainted) slab with exposed services                                                                                                |
| CEILING HEIGHT                    | 3.7-metre                                                                                                                                          |
| FLOORING                          | Specified by tenant as part of the tenant fitout                                                                                                   |
| INTER-TENANCY<br>WALLS            | To be specified by tenant as part of fit out                                                                                                       |
|                                   | SERVICES                                                                                                                                           |
| LIFTS                             | 1x KONE passenger and 1x KONE oversized suited for large furniture and equipment                                                                   |
| TOILETS                           | Common bathrooms available on all floors                                                                                                           |
| HEATING AND<br>COOLING            | Installation by tenant as part of fit out. Building<br>has been designed to allow for individual<br>control of heating and cooling within tenancy. |
| DATA                              | Fiber to tenancy                                                                                                                                   |
| WASTE                             | Ground floor waste room with street access.<br>Shared facility for all building tenants                                                            |
| PARCELS, LOCKERS<br>AND MAILBOXES | Parcel lockers and mail boxes are available in ground floor mail room for all tenants.                                                             |
| PARKING                           | Secure bays are available in the basement for lease. Provision for EV charging stations.                                                           |