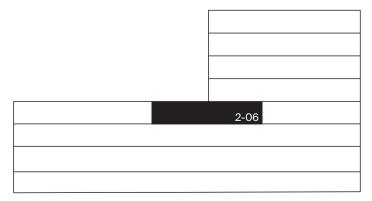

NLA 273 sqm FITOUT Customisable

#### TARGET USE Workspace

An expansive corner workspace tenancy. Calming northerly views out to the Jerrabomberra Wetlands with large windows and 3.7-metre high ceilings. Provisions for bathrooms within tenancy, built as part of the tenancy fitout.

|                                   | FEATURES                                                                                                                                           |
|-----------------------------------|----------------------------------------------------------------------------------------------------------------------------------------------------|
|                                   |                                                                                                                                                    |
| OPERABLE WINDOWS                  | Yes                                                                                                                                                |
| VIEWS                             | Views of the Jerrabomberra Wetlands to the north                                                                                                   |
|                                   | FITOUT                                                                                                                                             |
| CEILING                           | Raw concrete (unpainted) slab with exposed services                                                                                                |
| CEILING HEIGHT                    | 3.7-metre                                                                                                                                          |
| FLOORING                          | Specified by tenant as part of the tenant fitout                                                                                                   |
| INTER-TENANCY<br>WALLS            | To be specified by tenant as part of fit out                                                                                                       |
|                                   | SERVICES                                                                                                                                           |
| LIFTS                             | 1x KONE passenger and 1x KONE oversized suited for large furniture and equipment                                                                   |
| TOILETS                           | Common bathrooms available on all floors                                                                                                           |
| HEATING AND<br>COOLING            | Installation by tenant as part of fit out. Building<br>has been designed to allow for individual<br>control of heating and cooling within tenancy. |
| DATA                              | Fiber to tenancy                                                                                                                                   |
| WASTE                             | Ground floor waste room with street access.<br>Shared facility for all building tenants                                                            |
| PARCELS, LOCKERS<br>AND MAILBOXES | Parcel lockers and mail boxes are available in ground floor mail room for all tenants.                                                             |
| PARKING                           | Secure bays are available in the basement for lease. Provision for EV charging stations.                                                           |