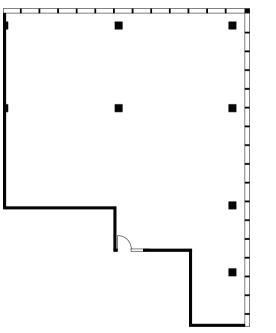

# Level 1 1-05

NLA 405 sqm **FITOUT** Customisable TARGET USE Health and Wellbeing Retail

A corner tenancy well suited to a health and wellbeing operator or workspace. Calming northerly and westerly views out towards the Jerrabomberra Wetlands with large windows and 3.7-metre high ceilings. Provisions for wet spaces and bathrooms within tenancy, built as part of the tenancy fitout.

|                                   | FEATURES                                                                                                                                           |
|-----------------------------------|----------------------------------------------------------------------------------------------------------------------------------------------------|
| OPERABLE WINDOWS                  | Yes                                                                                                                                                |
| VIEWS                             | Views of the Jerrabomberra Wetlands to the north and west                                                                                          |
|                                   | FITOUT                                                                                                                                             |
| CEILING                           | Raw concrete (unpainted) slab with exposed services                                                                                                |
| CEILING HEIGHT                    | 3.75-metre                                                                                                                                         |
| FLOORING                          | Specified by tenant as part of the tenant fitout                                                                                                   |
|                                   | SERVICES                                                                                                                                           |
| LIFTS                             | 1x KONE passenger and 1x KONE oversized suited<br>for large furniture and equipment                                                                |
| TOILETS                           | Common bathrooms available on all floors                                                                                                           |
| HEATING AND<br>COOLING            | Installation by tenant as part of fit out. Building<br>has been designed to allow for individual<br>control of heating and cooling within tenancy. |
| WASTE                             | Ground floor waste room with street access.<br>Shared facility for all building tenants                                                            |
| PARCELS, LOCKERS<br>AND MAILBOXES | Parcel lockers and mail boxes are available in ground floor mail room for all tenants.                                                             |
| PARKING                           | Secure bays are available in the basement for lease. Provision for EV charging stations.                                                           |