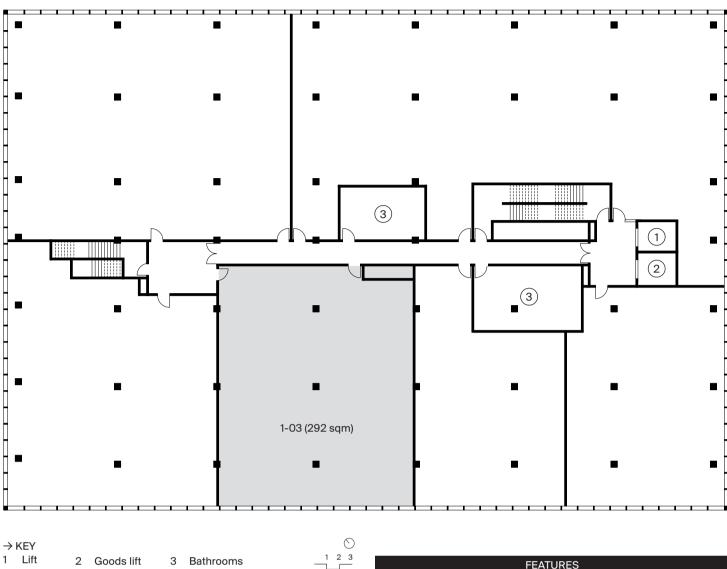

# Level 1 1–03

NLA 292 sqm FITOUT Customisable TARGET USE Health and Wellbeing Retail

An open, flexible tenancy suited to an independent retail or health and wellbeing operator. The space offers diffused southerly light with 3.7-metre high ceilings and views out to a new wetland garden.

|                                   | FEATURES                                                                                                                                           |
|-----------------------------------|----------------------------------------------------------------------------------------------------------------------------------------------------|
| OPERABLE WINDOWS                  | Yes                                                                                                                                                |
| VIEWS                             | In time, views to a new wetland garden to the south                                                                                                |
|                                   | FITOUT                                                                                                                                             |
| CEILING                           | Raw concrete (unpainted) slab with exposed services                                                                                                |
| CEILING HEIGHT                    | 3.7-metre                                                                                                                                          |
| FLOORING                          | Specified by tenant as part of the tenant fitout                                                                                                   |
|                                   | SERVICES                                                                                                                                           |
| LIFTS                             | 1x KONE passenger and 1x KONE oversized suited<br>for large furniture and equipment                                                                |
| TOILETS                           | Common bathrooms available on all floors                                                                                                           |
| HEATING AND<br>COOLING            | Installation by tenant as part of fit out. Building<br>has been designed to allow for individual<br>control of heating and cooling within tenancy. |
| WASTE                             | Ground floor waste room with street access.<br>Shared facility for all building tenants                                                            |
| PARCELS, LOCKERS<br>AND MAILBOXES | Parcel lockers and mail boxes are available in ground floor mail room for all tenants.                                                             |
| PARKING                           | Secure bays available in the basement. Provision for EV charging stations                                                                          |
|                                   |                                                                                                                                                    |