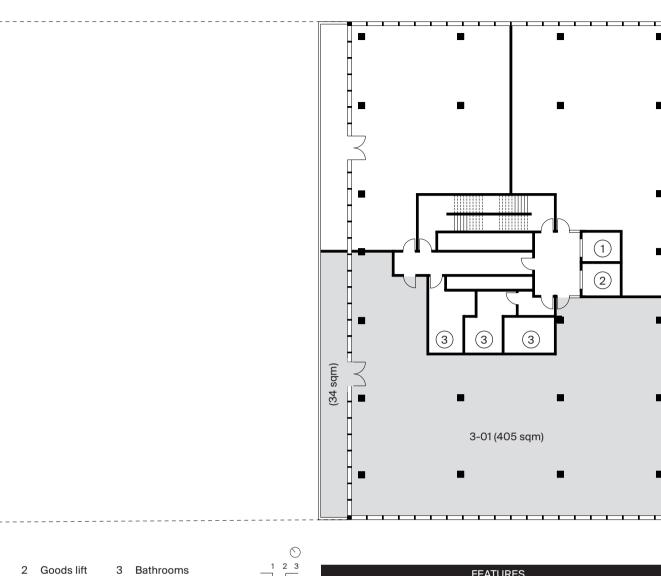

### Level 3 3.01

NLA 405sqm FITOUT Customisable

An light-filled workspace tenancy with operable windows running the length of three sides. Calming westerly views out towards the Jerrabomberra Wetlands and easterly views over the Dairy Road neighbourhood with large windows and 3.7-metre high ceilings. Balcony running along the full western side. Provisions for bathrooms within tenancy, built as part of the tenancy fitout.

UNIT 3-01 FLOORPLAN (NOT TO SCALE)

 $\rightarrow$  KEY 1 Lift

|                                   | FEATURES                                                                                                                                           |
|-----------------------------------|----------------------------------------------------------------------------------------------------------------------------------------------------|
| OPERABLE WINDOWS                  | Yes                                                                                                                                                |
| VIEWS                             | Views of the Jerrabomberra Wetlands to the west and, in time, views of a new wetland garden to the south                                           |
| OUTDOOR ACCESS                    | Yes. Balcony 34 sqm                                                                                                                                |
|                                   | FITOUT                                                                                                                                             |
| CEILING                           | Raw concrete (unpainted) slab with exposed services                                                                                                |
| CEILING HEIGHT                    | 3.7-metre                                                                                                                                          |
| FLOORING                          | Specified by tenant as part of the tenant fitout                                                                                                   |
| INTER-TENANCY<br>WALLS            | To be specified by tenant as part of fit out                                                                                                       |
|                                   | SERVICES                                                                                                                                           |
| LIFTS                             | 1x KONE passenger and 1x KONE oversized suited for large furniture and equipment                                                                   |
| TOILETS                           | Common bathrooms available on all floors                                                                                                           |
| HEATING AND<br>COOLING            | Installation by tenant as part of fit out. Building<br>has been designed to allow for individual<br>control of heating and cooling within tenancy. |
| DATA                              | Fiber to tenancy                                                                                                                                   |
| PARCELS, LOCKERS<br>AND MAILBOXES | Parcel lockers and mail boxes are available in ground floor mail room for all tenants.                                                             |
| PARKING                           | Secure bays are available in the basement for lease. Provision for EV charging stations.                                                           |