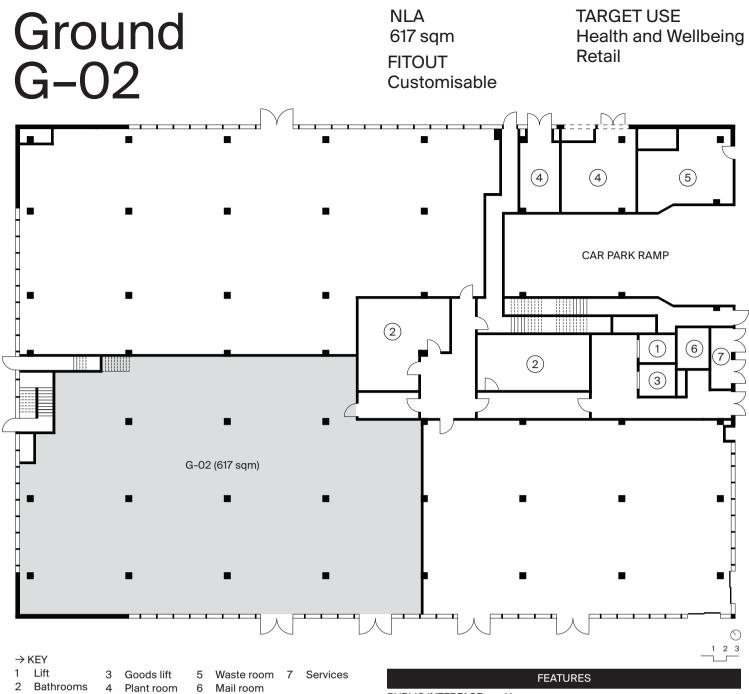

A ground floor tenancy that would suit a health and wellbeing or retail operator. The space will open out to a new wetland garden with boardwalks. Calming nature views to the west overlooking the Jerrabomberra Wetlands. It offers lots of natural light and has generous 3.7-metre high ceilings. Adjacent to this tenancy is an all day eatery. Provision for additional bathrooms and wet areas with tenancy built as part of the tenancy fit-out.

UNIT G.02 FLOORPLAN (NOT TO SCALE)

BUILDING 13 STACKING PLAN (NOT TO SCALE)

| FEATURES                                                                                                                                           |
|----------------------------------------------------------------------------------------------------------------------------------------------------|
| Yes                                                                                                                                                |
| Yes                                                                                                                                                |
| Views of the Jerrabomberra Wetlands to the west and, in time, views of a new wetland garden to the south                                           |
| In time the ground floor will open out onto a grassy wetlands habitat                                                                              |
| Yes                                                                                                                                                |
| FITOUT                                                                                                                                             |
| Raw concrete (unpainted) slab with exposed services                                                                                                |
| 4-metre                                                                                                                                            |
| Specified by tenant as part of the tenant fitout                                                                                                   |
| SERVICES                                                                                                                                           |
| 1x KONE passenger and 1x KONE oversized suited for large furniture and equipment                                                                   |
| Common bathrooms available on all floors                                                                                                           |
| Installation by tenant as part of fit out. Building<br>has been designed to allow for individual<br>control of heating and cooling within tenancy. |
| Fiber to tenancy                                                                                                                                   |
| Ground floor waste room with street access.<br>Shared facility for all building tenants                                                            |
| Parcel lockers and mail boxes are available in ground floor mail room for all tenants.                                                             |
| Secure bays available in the basement. Provision for EV charging stations                                                                          |
|                                                                                                                                                    |