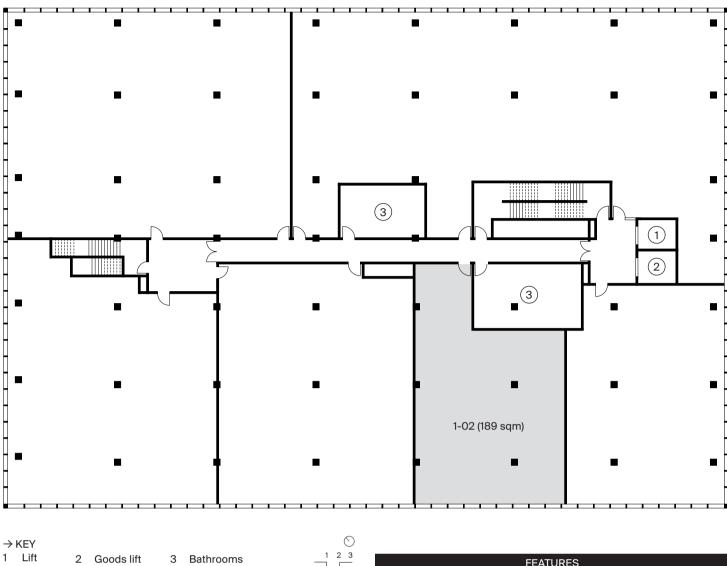

# Level 1 1–02

NLA 189 sqm FITOUT Customisable TARGET USE Health and Wellbeing Retail

An open, flexible tenancy suited to an independent retail or health and wellbeing operator. The space offers diffused southerly light with 3.7-metre high ceilings and views out to a new wetland garden.

FEATURES OPERABLE WINDOWS Yes VIEWS In time, views to a new wetland garden to the south FITOUT CEILING Raw concrete (unpainted) slab with exposed services **CEILING HEIGHT** 3.7-metre FLOORING Specified by tenant as part of the tenant fitout SERVICES LIFTS 1x KONE passenger and 1x KONE oversized suited for large furniture and equipment TOILETS Common bathrooms available on all floors HEATING AND Installation by tenant as part of fit out. Building COOLING has been designed to allow for individual control of heating and cooling within tenancy. WASTE Ground floor waste room with street access. Shared facility for all building tenants PARCELS, LOCKERS Parcel lockers and mail boxes are available in AND MAILBOXES ground floor mail room for all tenants. PARKING Secure bays available in the basement. Provision for EV charging stations